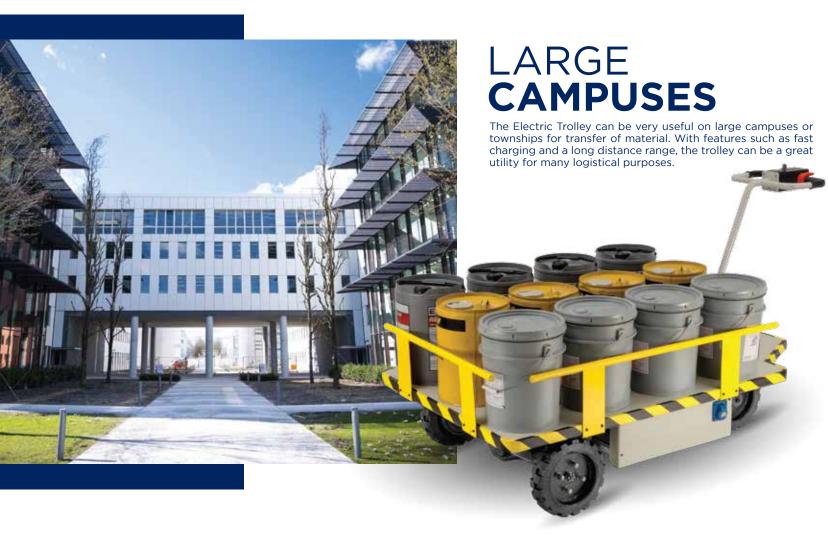

## AREAS OF APPLICATION

With its diverse utility offerings and multiple configurations, the Trolley can be employed at various facilities for many unique applications.

## RESIDENTIAL **SOCIETIES**

The Electric trolley can be used effectively in large housing societies for multiple maintenance purposes such as garbage collection and payload movements etc. The device helps consume essential service maintenance issues while decreasing the need of servicemen.