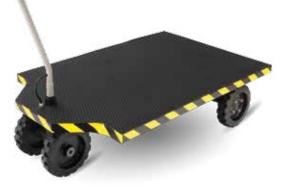

### INTRODUCING THE ELECTRIC TROLLEY

for smooth Material Locomotion in your Industry. This smart mobility device transports payload in internal & external environments to reduce manual labour & human fatigue. The areas of application can be engineered according to its use in Large-Scale Industries, Construction sites or even Large Housing societies. The ingenious design helps you minimize the use of Man power, while being extremely cost-friendly and maintenance-free.

## HIGH DURABILITY

Strong surface Steel Plate along with a high-standard mechanism provides a good product longevity.

\*\*\*\*\*\*\*\*\*

## STRONG DESIGN & FEATURES

The Trolley has been supremely designed keeping in mind the rugged use in Indian Industries. The product design when combined with an optimised battery use, allows an impressive usage range of 10 kms.

## Trolley

| Specification             | TR1                         | TR2                         |
|---------------------------|-----------------------------|-----------------------------|
|                           |                             |                             |
| Loading capacity          | 500kg                       | 750kg                       |
| Nett weight               | 140kg                       | 155kg                       |
| Plate Size                | 1600mm x 1000mm             | 1600mm x 1000mm             |
| Usable plate size         | 1400mm x 1000mm             | 1400mm x 1000mm             |
| Plate height              | 350mm                       | 350mm                       |
| Frame construction        | Steel                       | Steel                       |
| Overall dimension (LxWxH) | 1750x1000x1100              | 1750x1000x1100              |
| Motor BLDC                | 900w                        | 900w                        |
| Battery                   | 4 x 12V, 42Ah               | 4 x 12V, 42Ah               |
| Charger                   | External                    | External                    |
| Rapid charging time       | 3Hrs                        | 3Hrs                        |
| Working time              | 10Hrs                       | 10Hrs                       |
| Warranty                  | 12months                    | 12months                    |
| Trolley top               | S S / PP / MS / Rubber      | S S / PP / MS / Rubber      |
| Color                     | Siemens Grey (customizable) | Siemens Grey (customizable) |
| Wheel diameter            | 300mm                       | 300mm                       |
| Turning radius            | 1.2mt                       | 1.2mt                       |
| Top speed                 | 10km/hr                     | 10km/hr                     |