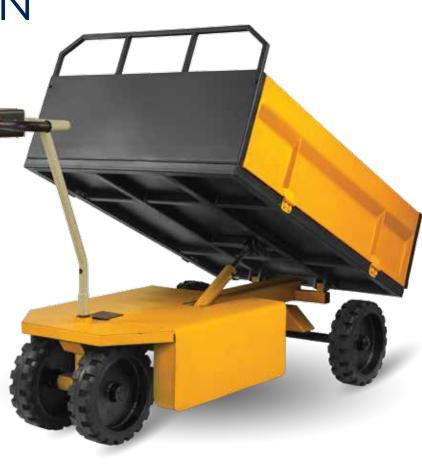

## STRONG DESIGN & FEATURES

The Trolley has been supremely designed keeping in mind the rugged use in Indian Industries. The product design when combined with an optimised battery use, allows an impressive usage range of 10 kms.

#### TP

| Loading capacity            |
|-----------------------------|
| Nett weight                 |
| Overall size(LxWxH)         |
| Cargo box size              |
| Cargo box height from floor |
| Frame construction          |
| Tipper inclination          |
| Motor BLDC                  |
| Battery                     |
| Charger                     |
| Rapid charging time         |
| Working time                |
| Warranty                    |
| Tipper operation            |
| Color                       |
| Wheel diameter              |
| Turning radius              |
| Top speed                   |
|                             |

#### 500kg 175kg 2150mm x 1300mm x 1000mm 1400mm x 1000mm x 350mm 440mm Steel 45 degree 900w 4 x 12V, 42Ah External 3Hrs 10Hrs 12months Hydraulic - Electric powered/ Manual Yellow-Black 350mm 1.2mt 10km/hr