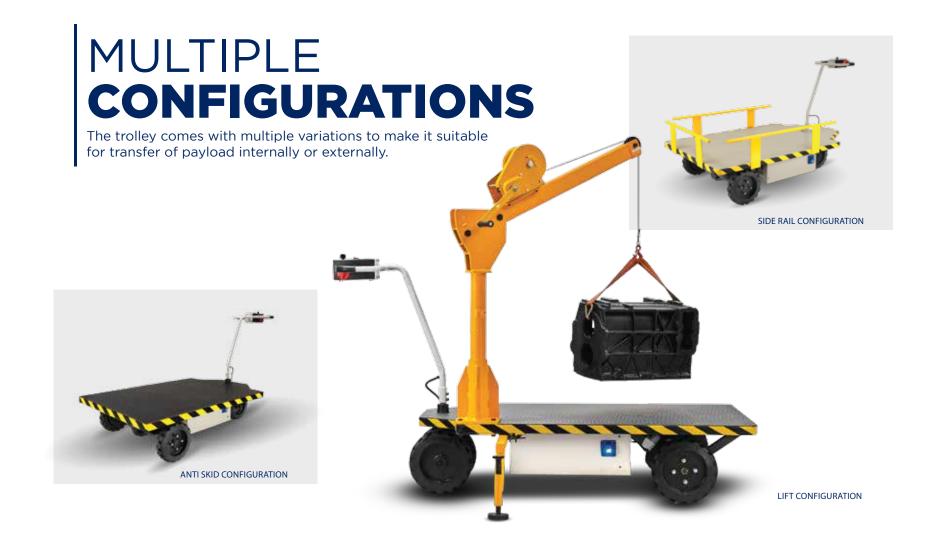

## AREAS OF APPLICATION

With its diverse utility offerings and multiple configurations, the Trolley can be employed at various facilities for many unique applications.

## Trolley (LIFT ATTACHMENT)

| Specification                           | WL                        |
|-----------------------------------------|---------------------------|
|                                         |                           |
| Rate of lift                            | 1"/ Hand wheel Revolution |
| Hand wheel height                       | 1250mm                    |
| Galvanized steel wire rope              | 3/8"                      |
| Max lift height from floor (in Trolley) | 1650mm                    |
| Reach                                   | 1000mm                    |
| Outrigger balancing arm (extentable)    | 350mm to 650mm            |
| Cable travel                            | 2.5mt                     |
| Load limit (in Trolley)                 | 250kg                     |
| Welkin lift weight                      | 40kg                      |
| Base weights                            | 18kg                      |
| Pivot rotation                          | 360°                      |
| Overall height from floor               | 1800mm                    |

### **Features**

- Easily Detachable & Transportable
- Outrigger Arm
- Constructed of high-strength steel

- Easy Inspection
- Cable Stored On Spool

### Available in two Options

- Manual Winch
- Electric Winch