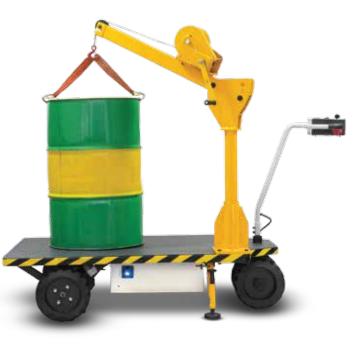

## Trolley (LIFT ATTACHMENT)

| Specification                           | WL                        |
|-----------------------------------------|---------------------------|
|                                         |                           |
| Rate of lift                            | 1"/ Hand wheel Revolution |
| Hand wheel height                       | 1250mm                    |
| Galvanized steel wire rope              | 3/8"                      |
| Max lift height from floor (in Trolley) | 1650mm                    |
| Reach                                   | 1000mm                    |
| Outrigger balancing arm (extentable)    | 350mm to 650mm            |
| Cable travel                            | 2.5mt                     |
| Load limit (in Trolley)                 | 250kg                     |
| Welkin lift weight                      | 40kg                      |
| Base weights                            | 18kg                      |
| Pivot rotation                          | 360°                      |
| Overall height from floor               | 1800mm                    |

### **Features**

- Easily Detachable & Transportable
- Outrigger Arm
- Constructed of high-strength steel

- Easy Inspection
- Cable Stored On Spool

### Available in two Options

- Manual Winch
- Electric Winch